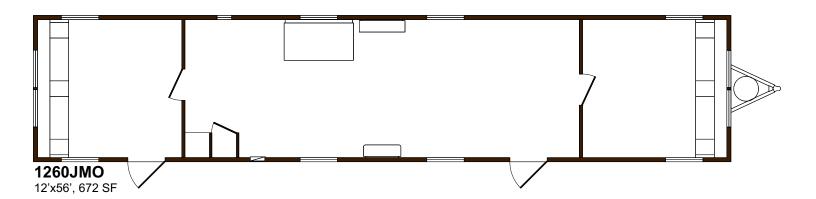

We design, manufacture, lease and service mobile and modular commercial buildings with a deep knowledge in and experience serving the construction and industrial sectors.

Since 1971

# Lease Fleet Standard Floor Plans

12' Wide Mobile Offices



# Standard Specifications and Features

#### General

- Ample operable windows for light and air in each office and central conference
- Built-in large desks, include: file cabinets, pencil drawers, and floor mats
- Large plan table with storage
- Built-in plan rack
- Bulletin board
- Built-in wardrobe closet
- Venetian blinds
- · Built to IBC/Indiana Codes

## **HVAC**

- Electric heat
- Air conditioning, wall mounted, central optional

#### Electrical

- · Electrical outlets throughout
- · TelCom Outlets throughout, ready for easy

- customized wiring
- Fluorescent lighting
- Dedicated electrical panel Insulation
- R11 in walls and floors
- R14 in ceilings

## Exterior Construction

- Aluminum siding
- Gutters
- I-beam frame
- · Steel doors with deadbolt locks

## Interior Finishes

-